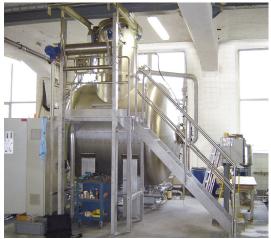

#### PRETREATMENT

- (washing / bleaching / brightening)
- Jigger (180 440 cm)
- Washing fields(90 320cm)
- Foulards (90 500 cm)

### DYEING

- Jigger (180 440 cm) qualities in Co, PA, PES
- Winch beck (90 1200 cm) qualities in Co, PA, PES
- HT-Jet (90 1200 cm) qualities in PES and PA
- HT-beam (90 450 cm) qualities in PES and PA