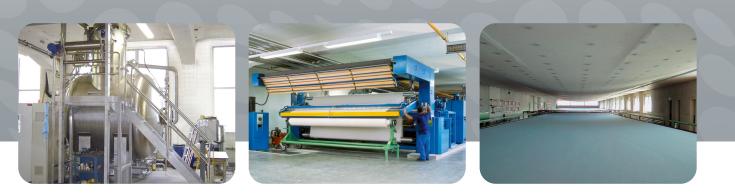

HT - Jet

stenter frame

hand stenter frame

### DYEING

- Jigger (180 440 cm) qualities in Co, PA, PES
- Winch beck (90 1200 cm) qualities in Co, PA, PES
- HT-Jet (90 1200 cm) qualities in PES and PA
- HT-beam (90 450 cm) qualities in PES and PA

## HAND STENTER FRAME

Textiles in widths of up to 1200 cm are at swisstulle AG still stretched and dried by hand. The refining process on hand stenter frames in widths of 500-1200 cm is unique. Both natural and synthetic materials can be processed.